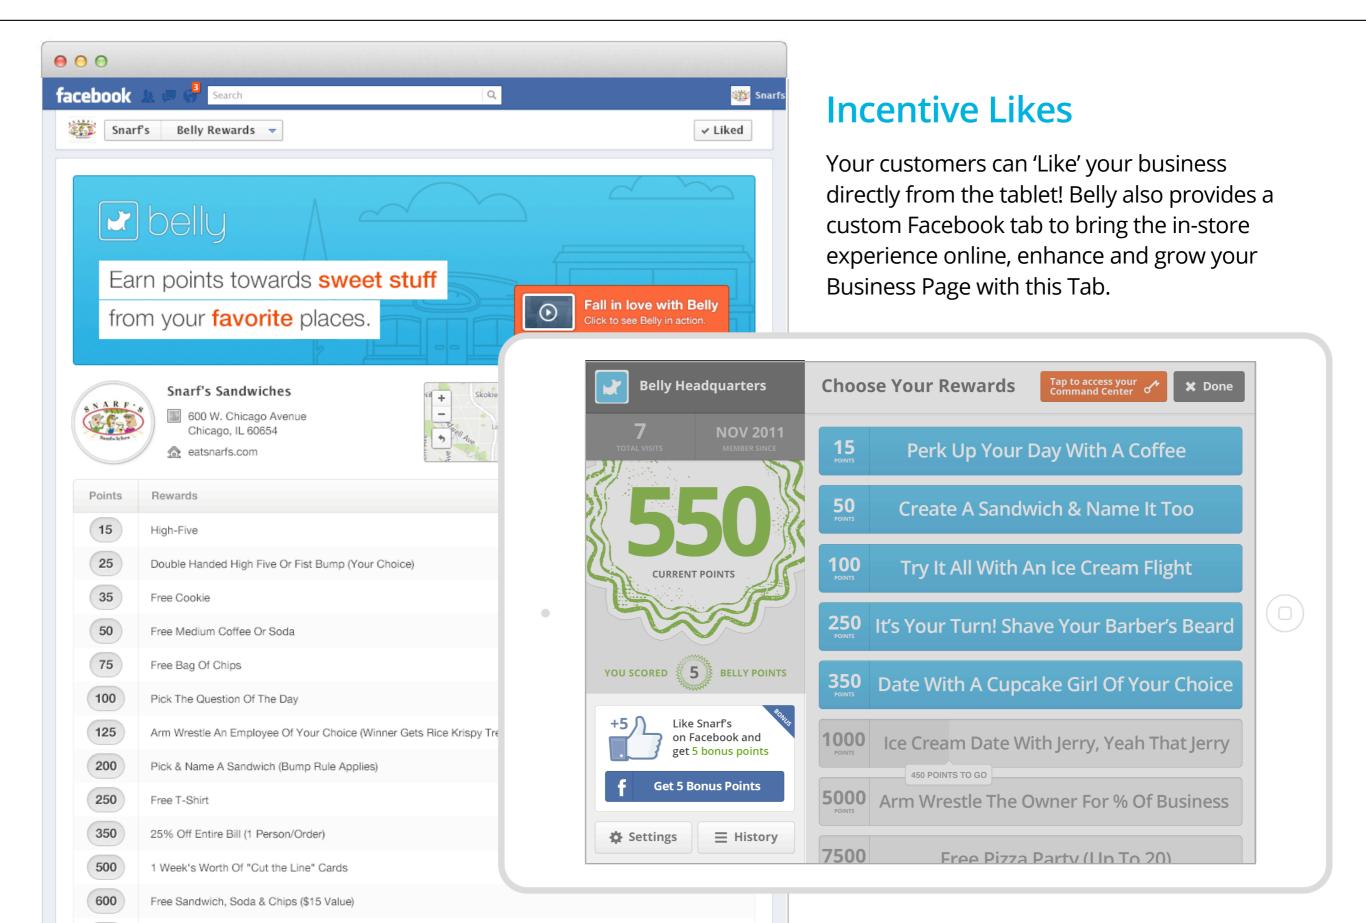

### Strengthen Your Facebook Presence

#### STRENGTHEN YOUR FACEBOOK PRESENCE

Incentivize your Belly Members to 'Like' your Facebook Page for extra Belly Points. Create social advocates and boost awareness of your business.