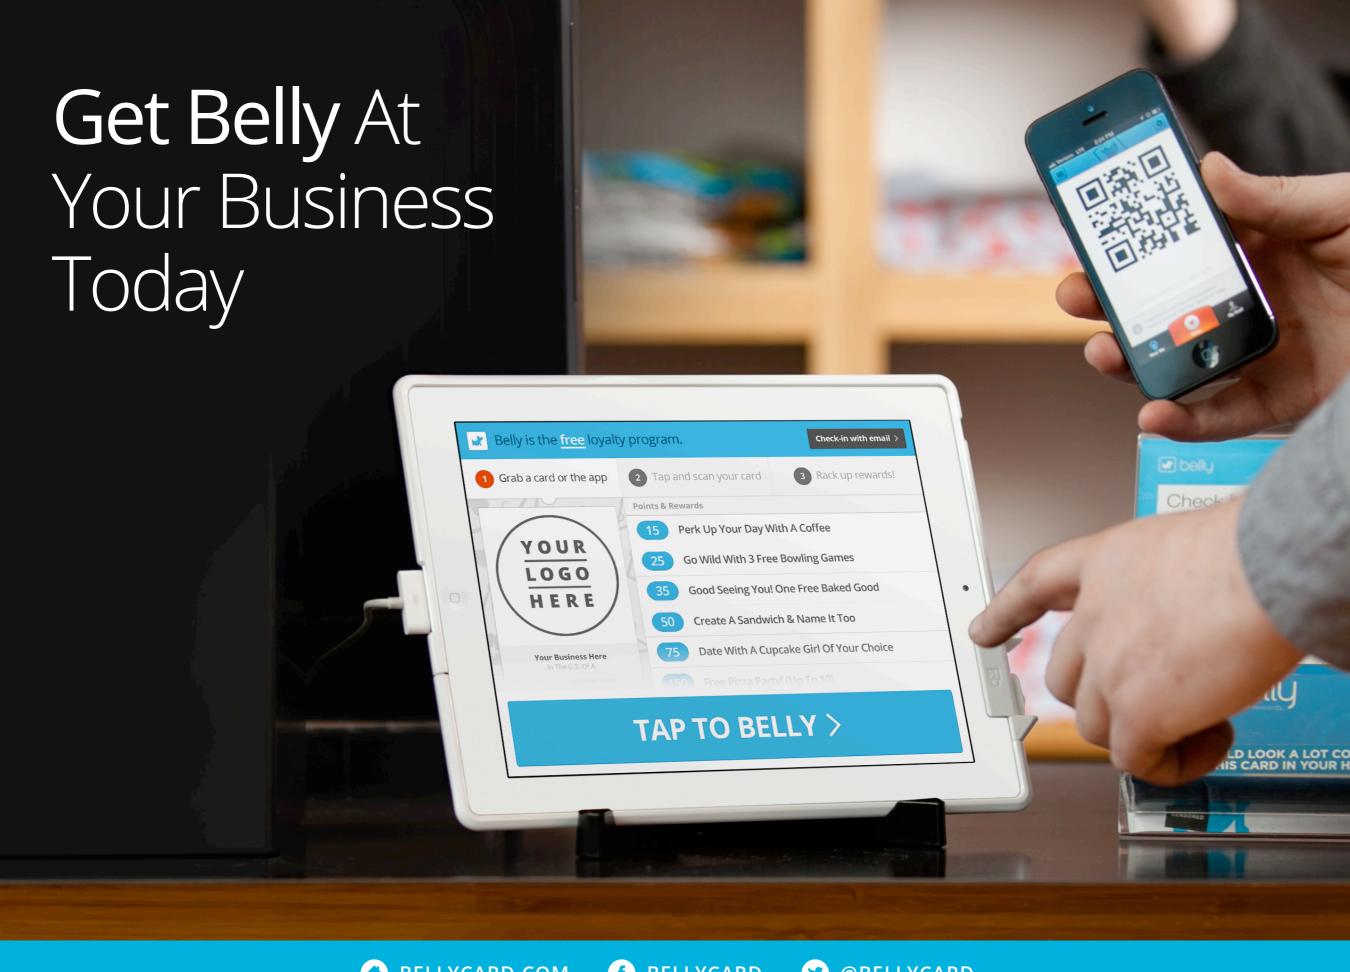

### How Belly Works At Your Business

We give you a tablet to place near point-of-sale at every location. Customer engagement starts here.

2

#### **CUSTOMERS SCAN IN**

Your customers earn points with every visit, deepening their relationship with your business.

3

#### **CUSTOMER GET REWARDS**

Customers return to redeem their points for rewards you've created that reflect your business's personality.