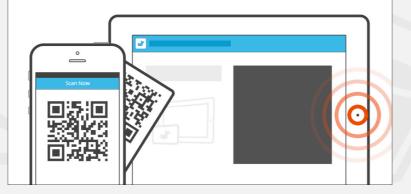

#### **CUSTOMERS SCAN IN**

Your customers earn points with every visit, deepening their relationship with your business.

3