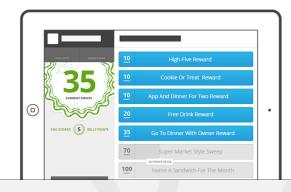

### Customized Rewards Tailored By You

Connect with your customers with personalized rewards.

Give them what they want to get them back into your store more often.

#### **CUSTOMER GET REWARDS**

Customers return to redeem their points for rewards you've created that reflect your business's personality.