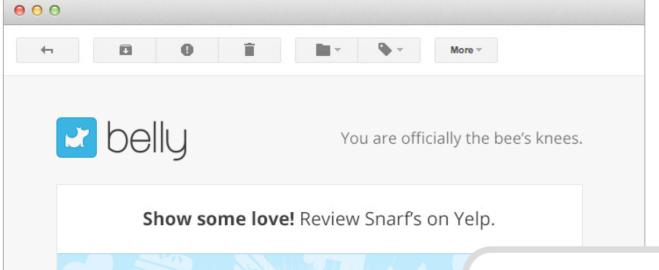

#### **INCREASE YELP REVIEWS**

The Belly algorithm prompts Yelp reviews from your most loyal customers. Get the kind of reviews you really want.

### **Build Credibility**

The Belly algorithm prompts Yelp reviews from your most loyal customers. After a customer Belly's at your business multiple times, we'll ask them to write a review.