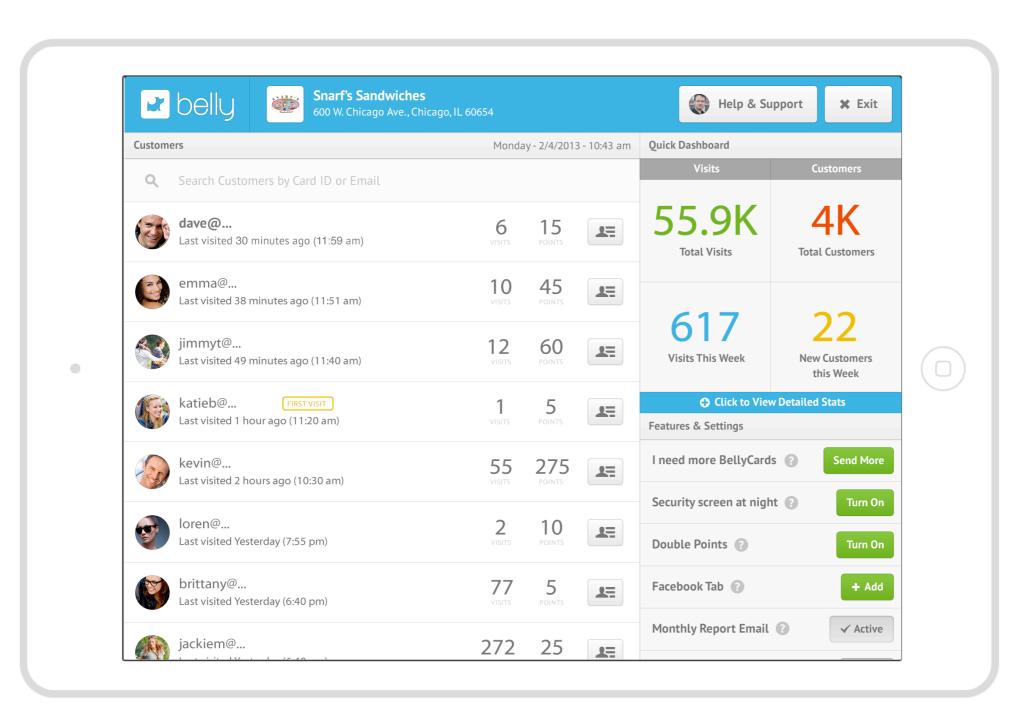

#### DATA, ANALYTICS & CUSTOMER BEHAVIOR

Analytically focused reports lead to successful loyalty programs. Access business stats, customer behavior, update your product features and contact your Account Manager .

### Data, Analytics & Customer Behavior

Instantly Manage Your Platform. All of your business's Belly Activity is directly accessible from your Belly tablet!

- Track Customer Activity
- Manage Features
- ✓ Immediate Support/Help
- View Data & Stats

  Fully understand what your analytics mean and how your loyalty program is performing.

  Review total visits, total customers, weekly visits and this week's new customer growth.