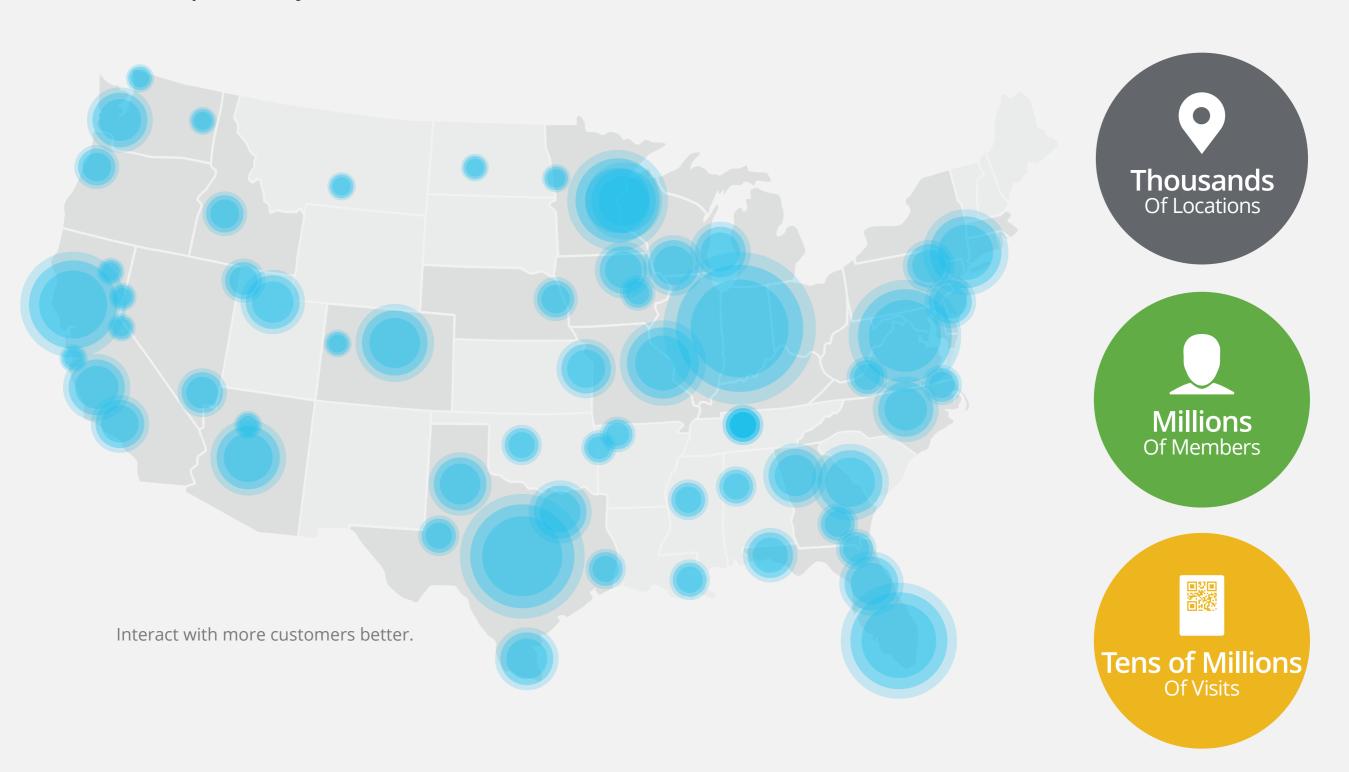

### The Nation's Largest Loyalty Network

"From Sea To Shining Sea" - literally.

Tap into Belly's nationwide network of millions of active Members and thousands of Merchant Partners.