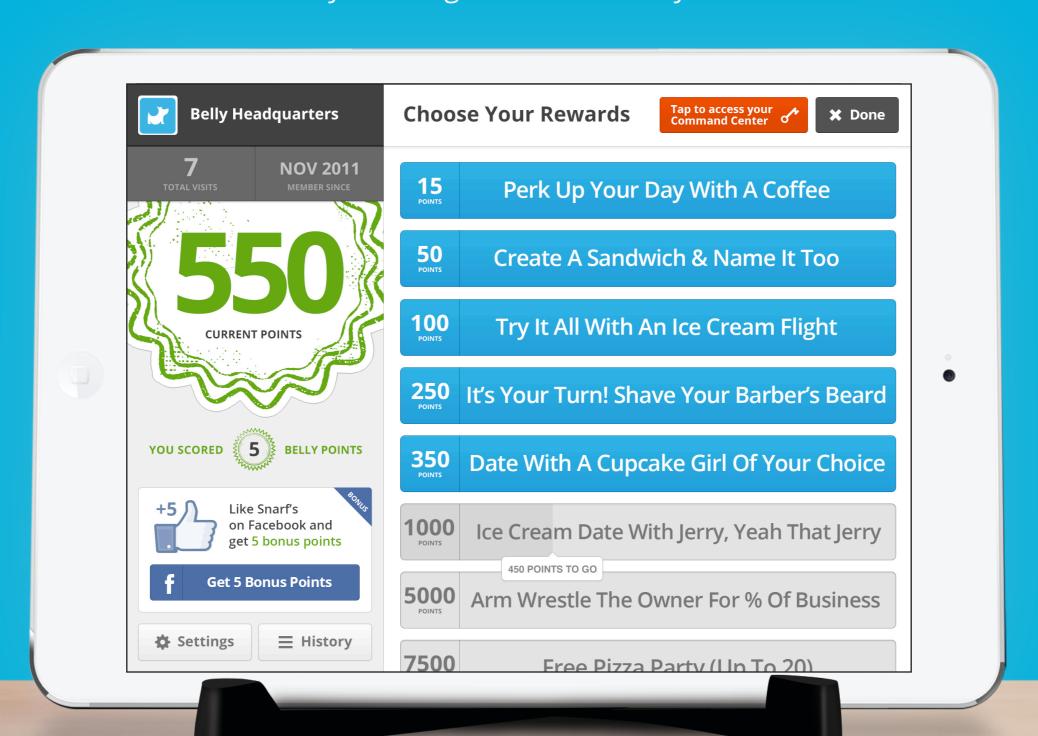

### Customized Rewards Tailored By You

Connect with your customers with personalized rewards.

Give them what they want to get them back into your store more often.

### Data, Analytics & Customer Behavior

Instantly Manage Your Platform. All of your business's Belly Activity is directly accessible from your Belly tablet!

- Track Customer Activity
- Manage Features
- ✓ Immediate Support/Help
- View Data & Stats

  Fully understand what your analytics mean and how your loyalty program is performing.

  Review total visits, total customers, weekly visits and this week's new customer growth.