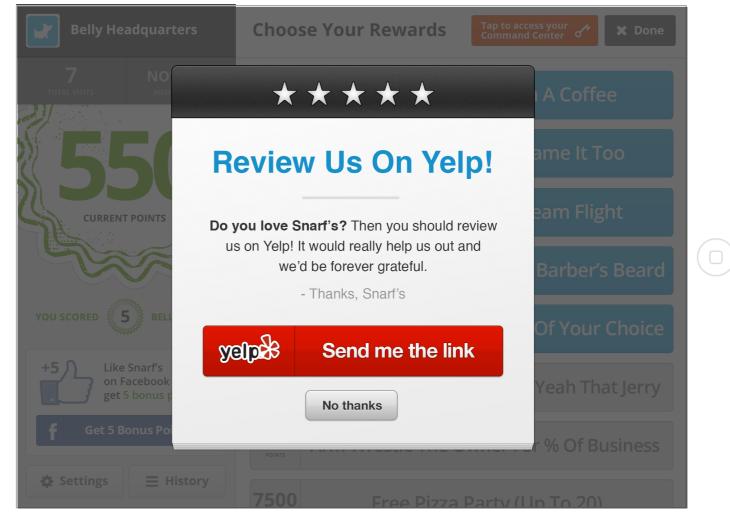

### Get Reviews You Want

### **Build Credibility**

The Belly algorithm prompts Yelp reviews from your most loyal customers. After a customer Belly's at your business multiple times, we'll ask them to write a review.