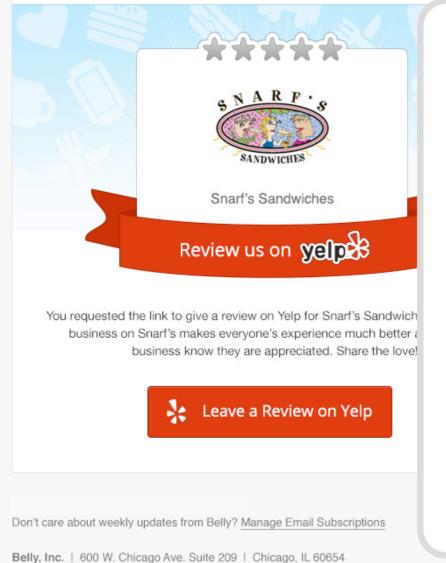

#### **INCREASE YELP REVIEWS**

The Belly algorithm prompts Yelp reviews from your most loyal customers. Get the kind of reviews you really want.

### **Build Credibility**

The Belly algorithm prompts Yelp reviews from your most loyal customers. After a customer Belly's at your business multiple times, we'll ask them to write a review.