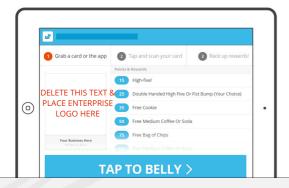

### How Belly Works At Your Business

We give you a tablet to place near point-of-sale at every location. Customer engagement starts here.

2

#### **CUSTOMERS SCAN IN**

Your customers earn points with every visit, deepening their relationship with your business.

3

#### **CUSTOMER GET REWARDS**

Customers return to redeem their points for rewards you've created that reflect your business's personality.