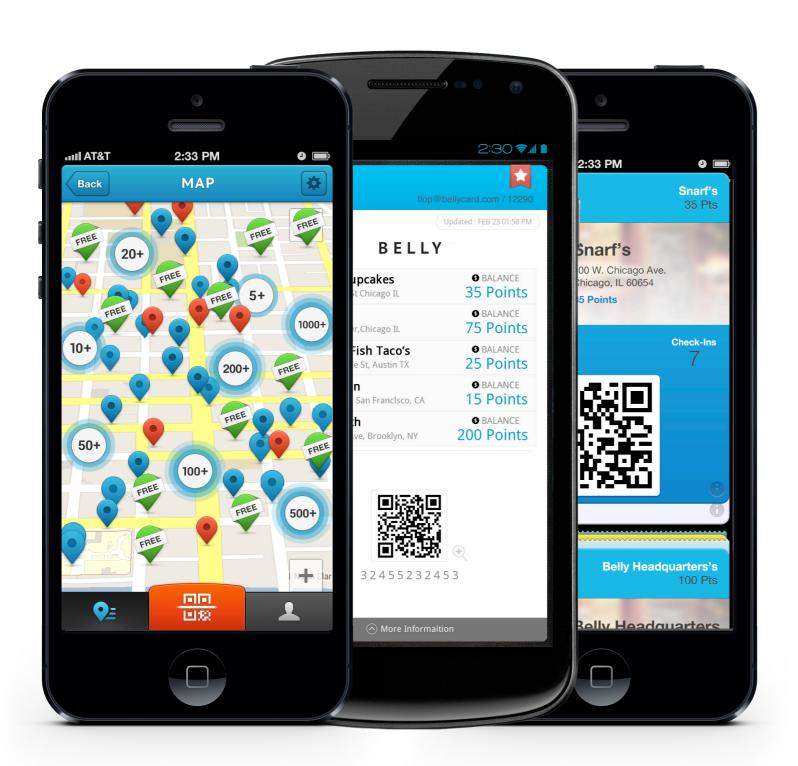

#### BEST IN CLASS MOBILE EXPERIENCE

The 5-star Belly app enables further discovery for your business and has mobile wallet integration with Apple, Google & Samsung. Belly is the only loyalty program to do so.

### **Discovery For Your Business**

- 1500+ 5 star reviews
- 4.5 star rating across all versions
- Mobile wallet integration with Samsung, Google & Apple
- Highest rated Apple Passbook enabled app