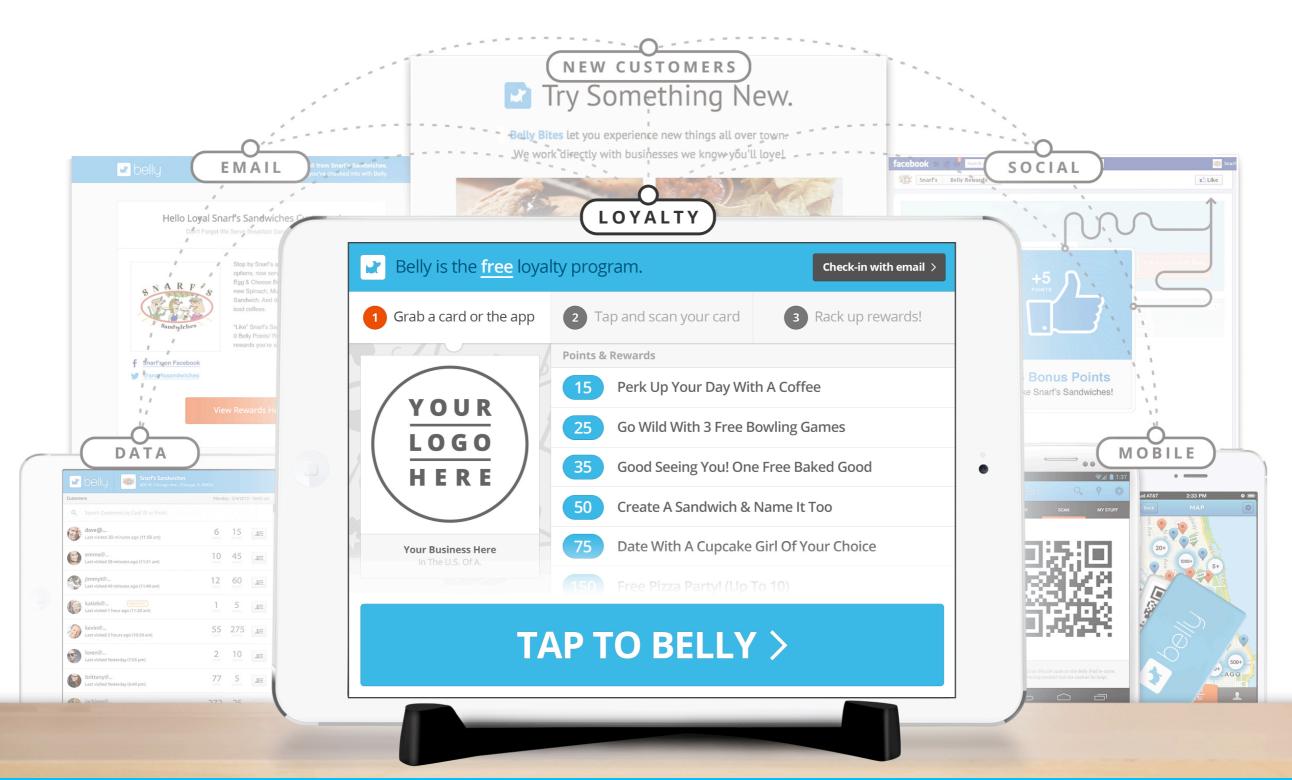

### How Belly Works At Your Business

We give you a tablet to place near point-of-sale at every location. Customer engagement starts here.

2

#### **CUSTOMERS SCAN IN**

Your customers earn points with every visit, deepening their relationship with your business.

3

#### **CUSTOMER GET REWARDS**

Customers return to redeem their points for rewards you've created that reflect your business's personality.

#### BEST IN CLASS MOBILE EXPERIENCE

The 5-star Belly app enables further discovery for your business and has mobile wallet integration with Apple, Google & Samsung. Belly is the only loyalty program to do so.

#### DATA, ANALYTICS & CUSTOMER BEHAVIOR

Analytically focused reports lead to successful loyalty programs. Access business stats, customer behavior, update your product features and contact your Account Manager .

#### **INCREASE YELP REVIEWS**

The Belly algorithm prompts Yelp reviews from your most loyal customers. Get the kind of reviews you really want.

#### STRENGTHEN YOUR FACEBOOK PRESENCE

Incentivize your Belly Members to 'Like' your Facebook Page for extra Belly Points. Create social advocates and boost awareness of your business.

#### **EMAIL YOUR CUSTOMERS**

Digitally connect and promote your business directly to your customers through Belly's email marketing platform or export your email list to any system you prefer.

#### **GET NEW CUSTOMERS**

Attract new customers by offering a sample of your product or service to local Members who have never Belly'd at your business.

It's Your Loyalty Program, Belly Just Fuels It.